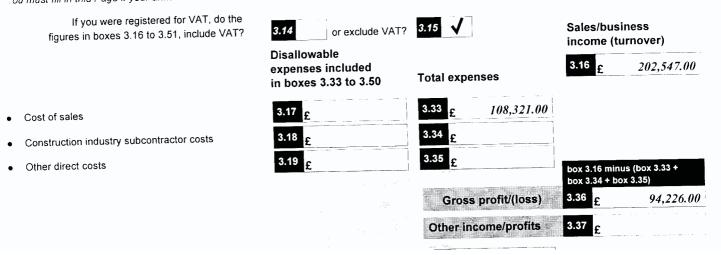

## Proof of Income

The tax return below is from my small craft shop the figures cover a period of two years. The declared gross profit is £94,226 the equivalent of £47,113 a year or to put it another way £906.00 a week.

The total expenses figure of £108,321 is the amount I had to spend on crafts and gifts.

The purchases I made from craftspeople was over  $\pounds 1000.00$  a week! Most of this was spent with just a handful of suppliers.

## ncome and expenses - annual turnover £15,000 or more

ou must fill in this Page if your annual turnover is £15,000 or more - read the Notes, page SEN2